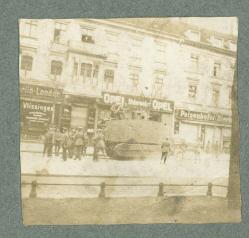

action yzer 1918

Revolution in Berlin Taman 1919

unter den Linden

Polish army Warsans June 1920

Destruction of German war material Oberglogon Silvia, Germany

malines Caltedral Belgium

Gilroltan

Karatsu Japan