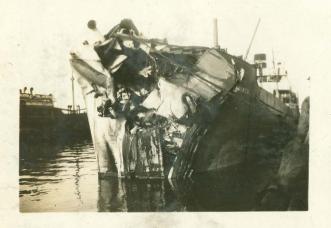

## MANCHURIAN PRINCE

Manchurian Prince Is
At Shipyard Here for
S/47/Repairs After Accident

The British steamer Manchurian Prince, damaged when she collided with the Mallory tanker Hoxbar off Hatteras yesterday morning, arrived here this morning and went to the shipyard for repairs, The Manchurian Prince has a hole in her starboard bow. The Hox-

bar, apparently but little damaged, is proceeding on to New York.

The coast guard cutter Manning was sent to the aid of the Manchurian Prince, but the steamer reported that she was able to make port without assistance.

Furness Withy and Company, Ltd., are local agents for the Manchurian

MANCHURIAN PRINCE

S.S. Coly of Brist of west Point Time 1924

Colombo Harbour

. Port Swettenham