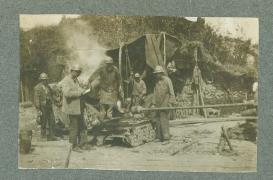

Deare return to Non Barte Seamens Church In Whate 25 Bouth 85

Fire on S.S. Egremont Contle New York

S.S. Newby Hall

SS. newby Hall
and Gette

S.C. I.

South Street

Breslau

310 mm. gun in action (42ER)
August 1918