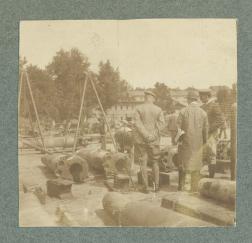

Deare return to Non Barte Seamens Church In Whate 25 Bouth 85

Fire on S.S. Egremont Contle New York

S.S. Newby Hall

SS. newby Hall
and Gette

S.C. I.

South Street

Breslau

310 mm. gun in action (42ER)
August 1918