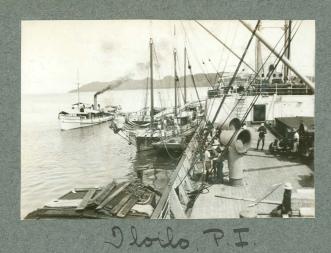

S.S. Bowes Castle

Cooling at Karatsu S.S. Bours Castle

O Shima Island Karatan

Dutch East Indies Belowan

Kolombugan, P. I.

Sugapore

Singapore

Kolambigan

S.S. Boros Castle

Hong Kong

Chinese Temple Singapore

Chuese Tunk Wooding Piwer Singapore

Sunset on the Undian Ocean

Dhows outside blombo

S. S. Bown Castle in drydock Shanghai

Kolumbugan, P. I.