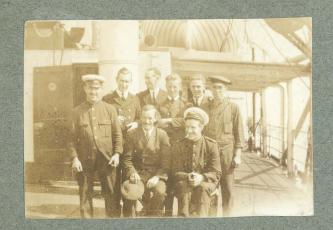

Honolulu

95 Bolton Castle

Ss Grace Dollar

S.S Mervier

39 Slavic Prince at Point Breeze Phila-Oblighe

SS Bolton Castle "Up the Hudson"

SS Slavic Prince Flisbaldylin

Slaves and Sardines