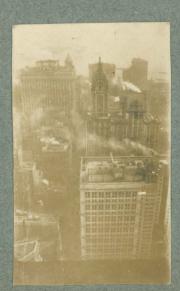

The Palisades, Hudson R (SS. Robert Fultar)

S.S. City of Bristol

Hudson Priver from West Point

Trinity Church

Broadway

Woodworth Building

S. S. Knarestoro

Taken by Pelin the Woodworth Tower