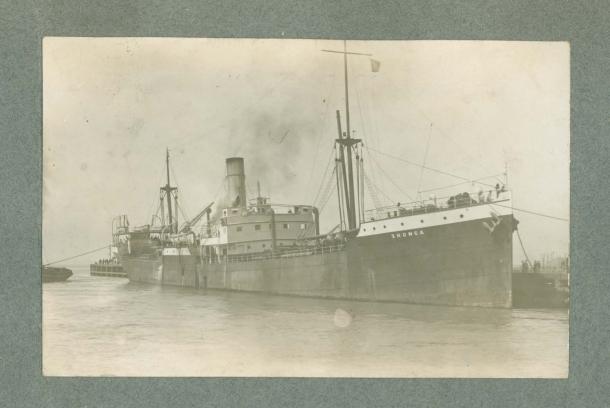

The Palisades, Hudson R (SS. Robert Fultar)

S.S. City of Bristol

Hudson Priver from West Point

Trinity Church

Broadway

Woodworth Building

S. S. Knarestoro

Taken by Pelin the Woodworth Tower