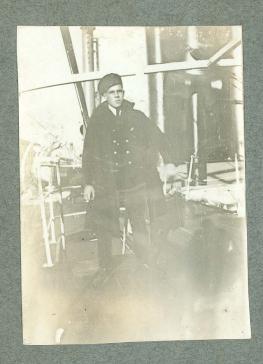

The Palisades, Hudson R (SS. Robert Fultar)

S.S. City of Bristol

Hudson Priver from West Point

Trinity Church

Broadway

Woodworth Building

S. S. Knarestoro

Taken by Pelin the Woodworth Tower