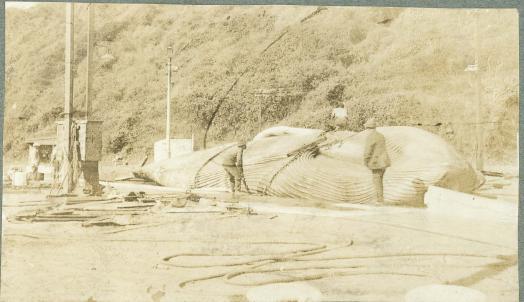

Honolulu

95 Bolton Castle

Ss Grace Dollar

S.S Mervier

39 Slavic Prince at Point Breeze Phila-Oblighe

SS Bolton Castle "Up the Hudson"

SS Slavic Prince Flisbaldylin

Slaves and Sardines