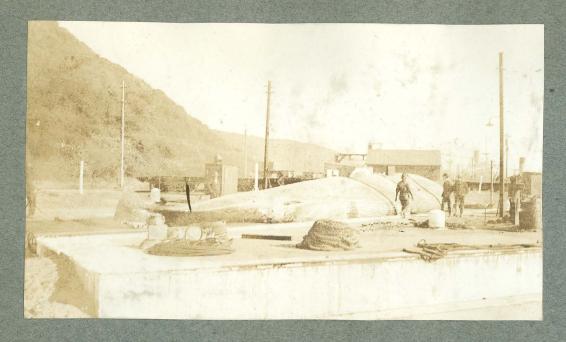

Honolulu

95 Bolton Castle

Ss Grace Dollar

S.S Mervier

39 Slavic Prince at Point Breeze Phila-Oblighe

SS Bolton Castle "Up the Hudson"

SS Slavic Prince Flisbaldylin

Slaves and Sardines